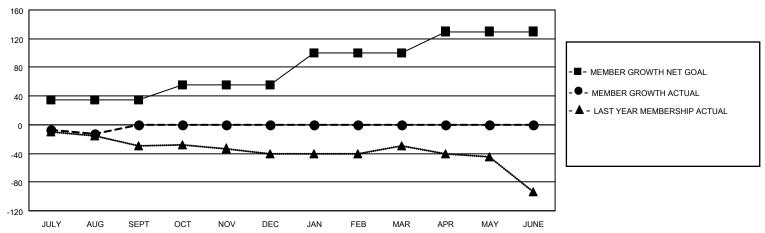

#### GOALS AND ACTUAL MEMBERS CUMULATIVE

| DROPPED CLUBS: 1 |    | 4 CLUBS OF 47 ADDED 1 OR  | GENDER DISTRIBUTION           |              |  |
|------------------|----|---------------------------|-------------------------------|--------------|--|
|                  |    | MORE NEW MEMBERS          | MALE 893 (61.08%)             |              |  |
|                  |    |                           | FEMALE                        | 568 (38.85%) |  |
| DROPPED MEMBERS  |    |                           | NON BINARY                    | 0 (0.00%)    |  |
|                  |    |                           | PREFER NOT TO ANSWER          | 1 (0.07%)    |  |
| DECEASED         | 4  |                           |                               |              |  |
| CLUB CANCELLED   | 0  | CLICK HERE FOR CUMULATIVE | TOTAL FAMILY UNIT MEMBERS 224 |              |  |
| OTHER            | 15 | MEMBERSHIP DATA           |                               |              |  |
| TOTAL            | 19 |                           | FAMILY MEMBERS PAYING HAI     | F DUES 114   |  |
|                  |    |                           |                               |              |  |